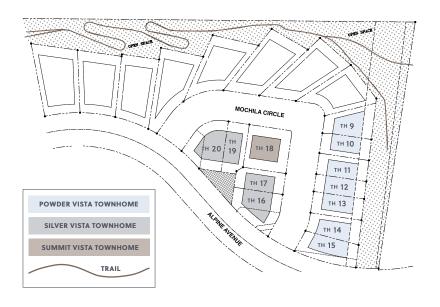

| KEETLEY RIDGE TOWNHOME PRICING |              |                          |         |             |
|--------------------------------|--------------|--------------------------|---------|-------------|
| TOWNHOME                       | FLOORPLAN    | BED                      | SQ. FT. | PRICE       |
| 9                              | Powder Vista | 4 Bed / 4.5 Bath         | 3,217   | \$2,359,000 |
| 10                             | Powder Vista | 4 Bed / 4.5 Bath         | 3,217   | \$2,359,000 |
| 11                             | Powder Vista | 4 Bed / 4.5 Bath         | 3,219   | \$2,229,000 |
| 12                             | Powder Vista | 4 Bed / 4.5 Bath         | 3,766   | \$2,619,000 |
| 13                             | Powder Vista | 4 Bed / 4.5 Bath         | 3,219   | \$2,239,000 |
| 14                             | Powder Vista | 4 Bed / 4.5 Bath         | 3,217   | \$2,359,000 |
| 15                             | Powder Vista | 4 Bed / 4.5 Bath         | 3,217   | \$2,359,000 |
| 16                             | Silver Vista | 5 Bed / 5.5 Bath         | 3,544   | \$2,660,000 |
| 17                             | Silver Vista | 5 Bed / 5.5 Bath         | 3,544   | \$2,660,000 |
| 18                             | Summit Vista | 5 Bed + Media / 6.5 Bath | 4,675   | \$3,449,000 |
| 19                             | Silver Vista | 5 Bed / 5.5 Bath         | 3,544   | \$2,660,000 |
| 20                             | Silver Vista | 5 Bed / 5.5 Bath         | 3,544   | \$2,660,000 |